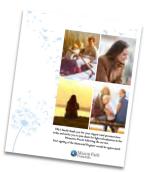

# **OFFSET PHOTO PANEL**

Front

Back

Open

250gsm A4 high quality card Can be designed with six images or more Closed finished dimensions (approx.) 178mm x 210mm \$3.25 each