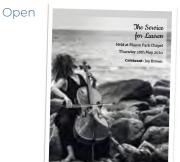

# **OFFSET KEEPSAKE BOOKMARK**

Front

Back

Open

Bookmark

250gsm high quality A4 card Can be designed with six images or more Perforated edge for keepsake Closed finished dimensions (approx.) 178mm x 210mm \$3.35 each