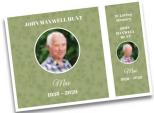

# **A5 CARD AND BOOKMARK**

Bookmark

250gsm high quality card Simple front and back print set, perforated edge for keepsake Finished dimensions (approx.) 148mm x 210mm \$3.05 each