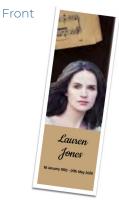

# **OFFSET KEEPSAKE BOOKMARK**

Front

Back

Open

Bookmark

250gsm high quality A4 card Can be designed with six images or more Perforated edge for keepsake Closed finished dimensions (approx.) 178mm x 210mm \$3.35 each