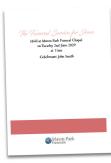

# **FOUR PAGE**

Front

Back

Open

250gsm A4 high quality card (120gsm for 8 and 12 page stapled booklets) Simple and timeless, best designed with 1 - 3 images Closed finished dimensions (approx.) 148mm x 210mm 4 page - \$3.25 8 page - \$4.25 12 page - \$4.70