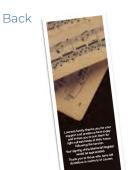

# **OFFSET KEEPSAKE BOOKMARK**

Front

Back

Open

Bookmark

250gsm high quality A4 card Can be designed with six images or more Perforated edge for keepsake Closed finished dimensions (approx.) 178mm x 210mm \$3.35 each