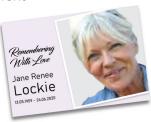

# **A6 PORTRAIT**

Front

Back

Open

250gsm high quality card Example designed with five images Closed finished dimensions (approx.) 120mm x 148mm \$3.05 each