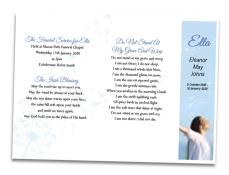

# **FOUR PAGE**

Front

Back

Open

250gsm A4 high quality card (120gsm for 8 and 12 page stapled booklets) Simple and timeless, best designed with 1 - 3 images Closed finished dimensions (approx.) 148mm x 210mm 4 page - \$3.25 8 page - \$4.25 12 page - \$4.70