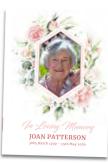

# **OFFSET KEEPSAKE BOOKMARK**

Front

Back

Open

Bookmark

250gsm high quality A4 card Can be designed with six images or more Perforated edge for keepsake Closed finished dimensions (approx.) 178mm x 210mm \$3.35 each