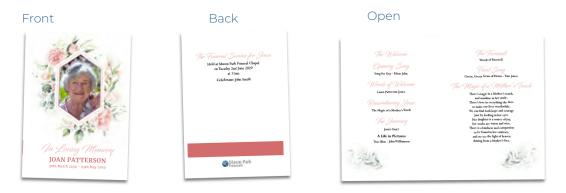

# FOUR PAGE

250gsm A4 high quality card (120gsm for 8 and 12 page stapled booklets) Simple and timeless, best designed with 1 - 3 images Closed finished dimensions (approx.) 148mm x 210mm 4 page - \$3.15 8 page - \$3.90 12 page - \$4.55

250gsm A4 high quality card Simple and timeless, best designed with 1 - 3 images Closed finished dimensions (approx.) 148mm x 210mm \$2.95 each