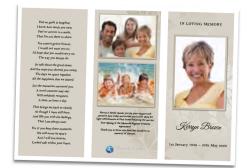

# **OFFSET KEEPSAKE BOOKMARK**

### Bookmark

250gsm high quality A4 card Can be designed with six images or more Perforated edge for keepsake Closed finished dimensions (approx.) 178mm x 210mm \$3.25 each