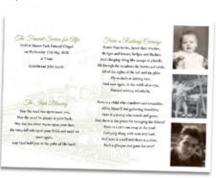

# **FOUR PAGE**

Front

Back

Open

250gsm A4 high quality card (120gsm for 8 and 12 page stapled booklets) Simple and timeless, best designed with 1 - 3 images Closed finished dimensions (approx.) 148mm x 210mm 4 page - \$3.00 8 page - \$3.75 12 page - \$4.35