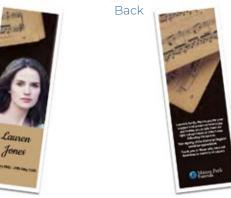

# **OFFSET KEEPSAKE BOOKMARK**

Front

Back

Open

Bookmark

250gsm high quality A4 card Can be designed with six images or more Perforated edge for keepsake Closed finished dimensions (approx.) 178mm x 210mm \$3.10 each