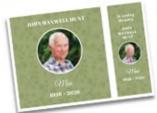

## **A5 CARD AND BOOKMARK**

Bookmark

250gsm high quality card Simple front and back print set, perforated edge for keepsake Finished dimensions (approx.) 148mm x 210mm \$2.80 each