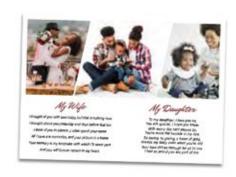

# **FOUR PAGE**

Front

Back

Open

250gsm A4 high quality card (120gsm for 8 and 12 page stapled booklets) Simple and timeless, best designed with 1 - 3 images Closed finished dimensions (approx.) 148mm x 210mm 4 page - \$3.00 8 page - \$3.75 12 page - \$4.35