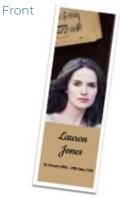

# **OFFSET KEEPSAKE BOOKMARK**

Front

Back

Open

Bookmark

250gsm high quality A4 card Can be designed with six images or more Perforated edge for keepsake Closed finished dimensions (approx.) 178mm x 210mm \$3.10 each