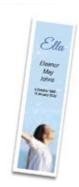

# **OFFSET KEEPSAKE BOOKMARK**

Front

Back

Open

Bookmark

250gsm high quality A4 card Can be designed with six images or more Perforated edge for keepsake Closed finished dimensions (approx.) 178mm x 210mm \$3.10 each