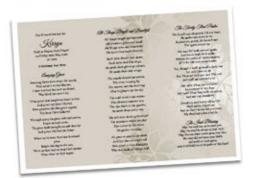

# **FOUR PAGE**

Front

Back

Open

250gsm A4 high quality card (120gsm for 8 and 12 page stapled booklets) Simple and timeless, best designed with 1 - 3 images Closed finished dimensions (approx.) 148mm x 210mm 4 page - \$3.00 8 page - \$3.75 12 page - \$4.35