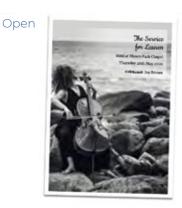

# **OFFSET KEEPSAKE BOOKMARK**

Front

Back

Open

Bookmark

250gsm high quality A4 card Can be designed with six images or more Perforated edge for keepsake Closed finished dimensions (approx.) 178mm x 210mm \$3.10 each