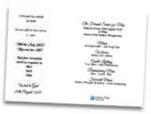

# **FOUR PAGE**

Front

Back

Open

250gsm A4 high quality card (120gsm for 8 and 12 page stapled booklets) Simple and timeless, best designed with 1 - 3 images Closed finished dimensions (approx.) 148mm x 210mm 4 page - \$3.00 8 page - \$3.75 12 page - \$4.35