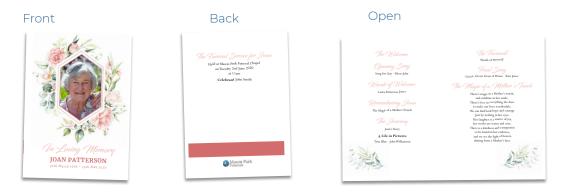

# **FOUR PAGE**

250gsm A4 high quality card (120gsm for 8 and 12 page stapled booklets) Simple and timeless, best designed with 1 - 3 images Closed finished dimensions (approx.) 148mm x 210mm 4 page - \$2.80 8 page - \$3.45 12 page - \$4.05

250gsm A4 high quality card Simple and timeless, best designed with 1 - 3 images Closed finished dimensions (approx.) 148mm x 210mm 2.60 each