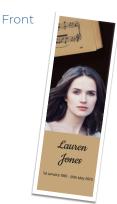

### **OFFSET KEEPSAKE BOOKMARK**

#### Bookmark

Ella

Eleano May Johns

9 Octobe<sub>7</sub> 1995 10 January 2020

250gsm high quality A4 card Can be designed with six images or more Perforated edge for keepsake Closed finished dimensions (approx.) 178mm x 210mm 2.90 each