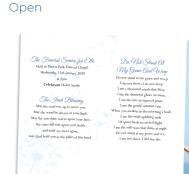

## **OFFSET PHOTO PANEL**

Open

250gsm A4 high quality card Can be designed with six images or more Closed finished dimensions (approx.) 178mm x 210mm 2.80 each